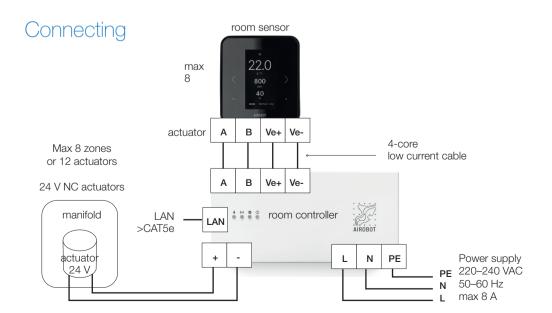

## Specifications

| Maximum room sensors     | 8                                                  |
|--------------------------|----------------------------------------------------|
| Room sensors connection  | 4-core cable ( 4 × 0.22 mm² – 0.75 mm²)            |
| Floor temperature sensor | Optional, 10kΩ                                     |
| Maximum heating zones    | 8                                                  |
| Maximum actuators        | 12                                                 |
| Valve actuators          | 24V, normally closed, max. switching current 0.2 A |
| Power supply             | 230 VAC 50/60 Hz. 1 meter EU-plug                  |
| Integrated relay 1       | 24 V, max 0.2 A                                    |
| Integrated relay 2       | Potential free, max. 2 A                           |
| Network connection       | Wi-Fi 2.4 GHz, LAN                                 |
| Building automation      | Local API                                          |
| Dimensions               | 244 ×55 × 120 mm                                   |