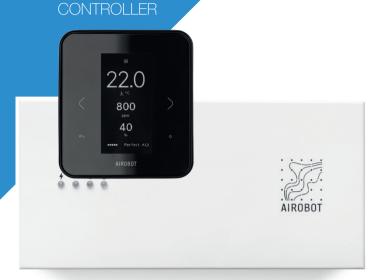

## AIROBOT HEATING CONTROL ROOM SENSORS WITH ROOM

- Airobot floor heating room sensors have built-in CO2 sensors, showing room temperature, humidity and air quality
- control your heating room by room and adjust the indoor climate comfortably using Airobot app
- Airobot thermostats and ventilation device can be connected. You can control air quality even more presicely.

Room sensor available:

- with temperature and humidity measurement
- with CO<sub>2</sub>, temperature and humidity measurement
   Colours: white, black